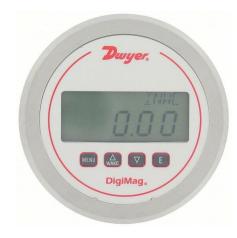

UAE

Email: mathews@generaltechuae.com

Tel: +971 (0) 2 550 7702 Fax: +971 (0) 2 550 7706 **SAUDI** 

Mathews@generaltechsaudi.com

Tel: +966 (0) 3 834 4264 Fax: +966 3 834 4538

DWYER Digital Differential Pressure Gauge | Range 10 to 0 to 10 in wc | 1/8 in Tubing ,Back | DigiMag DM-1000,

These gauges, which are also referred to as differential pressure controllers, measure static air and gas pressure as well as differential pressure. They are frequently used to assess filter status, fan control, and static pressures in ducts and buildings because of their high accuracy.

| Specifications        | Details              |
|-----------------------|----------------------|
| Connection Size       | 1/8 in               |
| Casing material:      | Glass Filled Plastic |
| Operating Temperature | 0° to 140°F          |
| Range                 | 10 to 0 to 10 in wc  |
| Dial Size             | 5â                   |