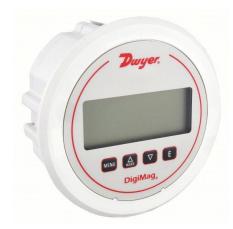

## DWYER Digital Differential Pressure Gauge | Range 0 to 15 in wc | 1/8 in Tubing, Back, LCD | DigiMag DM-1000

These gauges, also referred to as differential flow gauges, measure differential pressure in addition to the flow and velocity of air or gas across a system. They are frequently used to assess filter status, fan control, and static pressures in ducts and buildings because of their high accuracy.

| Specifications        | Details              |
|-----------------------|----------------------|
| Operating Temperature | 0° to 140°F          |
| Range                 | 0 to 15 in wc        |
| Dial Size             | 5â <u>□</u>          |
| Connection Size       | 1/8"                 |
| Casing material:      | Glass Filled Plastic |