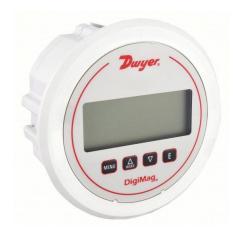

## DWYER Digital Differential Pressure Gauge | Range 0 to 50 in wc | , 1/8 in Tubing, Back, LCD | DigiMag DM-1000

These gauges, also referred to as differential flow gauges, measure differential pressure in addition to the flow and velocity of air or gas across a system. They are frequently used to assess filter status, fan control, and static pressures in ducts and buildings because of their high accuracy.

| Specifications        | Details              |
|-----------------------|----------------------|
| Range                 | 0 to 50 in wc        |
| Casing material:      | Glass Filled Plastic |
| Operating Temperature | 0° to 140°F          |
| Connection Size       | 1/8"                 |
| Dial Size             | 5â                   |