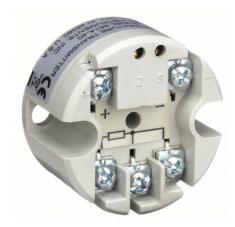

## DWYER Temperature Transducer | Range 32 to 212 Degrees F | 10 to 32V DC, 651 | Pt100 RTD, 4 to 20mA DC | Screw Terminals

These tiny transmitters mount inside of a typical probehead housing. They monitor temperature changes and send information to a remote monitoring display, control panel, or control room via an attached RTD or thermocouple. They are frequently used in industrial processes where a smaller device is needed.