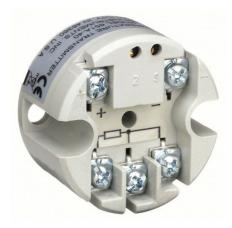

## DWYER Temperature Transducer | Range 32 to 752 Degrees F | 10 to 32V DC, 651 | Pt100 RTD, 4 to 20mA DC | Screw Terminals,

These tiny transmitters mount inside of a typical probehead housing. They monitor temperature changes and send information to a remote monitoring display, control panel, or control room via an attached RTD or thermocouple. They are frequently used in industrial processes where a smaller device is needed.