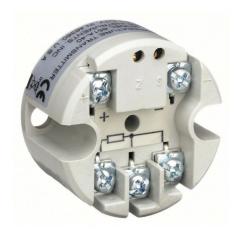

These tiny transmitters mount inside of a typical probehead housing. They monitor temperature changes and send information to a remote monitoring display, control panel, or control room via an attached RTD or thermocouple. They are frequently used in industrial processes where a smaller device is needed.

| Specifications      | Details                            |
|---------------------|------------------------------------|
| Range               | 32 to 212 Degrees F                |
| Accuracy            | ±0.1% FS Plus Cold Junction Errors |
| Storage Temperature | 160°F (70°C)                       |
| Power Supply        | 10 to 32V DC                       |