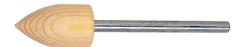

## **Engis 25x25mm FELT CONES**

Spindle diameter: 1/8" except\* 1/4". 3mm shank available on request.

| Specifications | Details        |
|----------------|----------------|
| Material       | Felt           |
| Product Type   | Cones          |
| Weight         | 1              |
| Head Length    | 25.0 mm        |
| Product Number | F011           |
| SKU            | ENG2572650GTSF |
| Shape          | Conical        |
| Head Diameter  | 25.0 mm        |
| Brand          | Engis          |