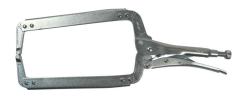

## Kennedy 0-260mm LOCKING C-CLAMP

Wide and deep jaw profile, clears obstacles to firmly clamp sections that a normal grip wrench cannot.

| Specifications | Details             |
|----------------|---------------------|
| SKU            | KEN5589290GTSK      |
| Туре           | Locking Clamp       |
| Jaw Material   | Steel               |
| Finish/Coating | Chrome              |
| Overall Depth  | 20 mm               |
| Overall Width  | 65 mm               |
| Overall Length | 450 mm              |
| Product Number | CC3-1855TL          |
| Throat Depth   | 250 mm              |
| Jaw Style      | C-clamp             |
| Dimensions     | 450mm x 65mm x 20mm |
| Jaw Opening    | 260 mm              |
| Brand          | Kennedy             |