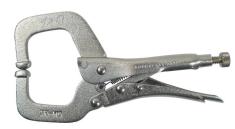

## **Kennedy 0-60mm LOCKING C-CLAMP**

Wide and deep jaw profile, clears obstacles to firmly clamp sections that a normal grip wrench cannot.

| Specifications | Details             |
|----------------|---------------------|
| SKU            | KEN5589270GTSK      |
| Туре           | Locking Clamp       |
| Jaw Material   | Steel               |
| Finish/Coating | Chrome              |
| Overall Depth  | 15 mm               |
| Overall Width  | 90 mm               |
| Overall Length | 170 mm              |
| Product Number | CC3-0655TL          |
| Throat Depth   | 50 mm               |
| Jaw Style      | C-clamp             |
| Dimensions     | 170mm x 90mm x 15mm |
| Jaw Opening    | 60 mm               |
| Brand          | Kennedy             |