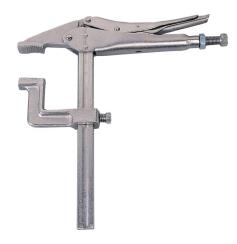

## Senator 250x73x165mm ADJUSTABLE BAR CLAMP

For parallel clamping of large and irregular shaped objects. Quick action with locking screw.

| Details              |
|----------------------|
| Senator              |
| Bar Clamp            |
| 75 mm                |
| SEN5587700GTSK       |
| Locking Clamp        |
| Steel                |
| 20 mm                |
| 290 mm               |
| 255 mm               |
| 255mm x 290mm x 20mm |
| 160 mm               |
| 35 mm                |
|                      |