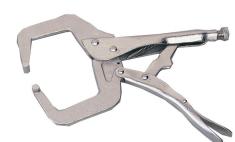

## Senator 280mm/11 C-CLAMP GRIP WRENCH

Wide and deep jaw profile. Clears obstacles to firmly clamp sections that a normal grip wrench cannot.

| Specifications | Details              |
|----------------|----------------------|
| Brand          | Senator              |
| Jaw Style      | C-clamp              |
| Throat Depth   | 90 mm                |
| Туре           | Locking Clamp        |
| SKU            | SEN5587410GTSK       |
| Jaw Material   | Steel                |
| Overall Depth  | 20 mm                |
| Overall Width  | 140 mm               |
| Overall Length | 285 mm               |
| Dimensions     | 285mm x 140mm x 20mm |
| Jaw Opening    | 110 mm               |