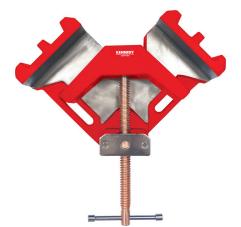

## Kennedy 60mmx90 DEG WELDING ANGLE CLAMP

One man set up and operation, made from cast iron, copper plated spindle for spatter protection, T-handle enables high pressure for secure clamping, easy fixing to a work bench or machine tool table.

| Specifications           | Details                 |
|--------------------------|-------------------------|
| Туре                     | Welding Clamp           |
| Angle Type               | Fixed                   |
| Minimum Opening Capacity | 0 mm                    |
| Body Material            | Cast Iron               |
| Screw Material           | Copper-plated Cast Iron |
| Maximum Opening Capacity | 35 mm                   |
| Opening Capacity Range   | 35 mm                   |
| Minimum Clamping Angle   | 90 degree               |
| Jaw Length               | 60 mm                   |
| Maximum Clamping Angle   | 90 degree               |
| Jaw Material             | Copper-plated           |
| Product Number           | MODEL 2.5               |
| Colour                   | Red                     |
| Brand                    | Kennedy                 |