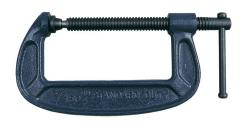

## **Kennedy 10 HEAVY DUTY G CLAMP**

Manufactured from drop forged ribbed anti-twist frame steel suited to fabrication and other heavy applications, etc.

| Specifications   | Details       |
|------------------|---------------|
| Throat Depth     | 123 mm        |
| Body Colour      | Blue          |
| Opening Capacity | 250 mm        |
| Body Material    | Steel         |
| Type             | G-clamp       |
| Screw Material   | Steel         |
| Body Finish      | Powder-coated |
| Screw Finish     | Black Oxide   |
| Brand            | Kennedy       |