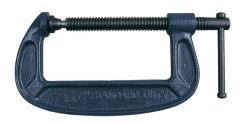

## **Kennedy 12 HEAVY DUTY G CLAMP**

Manufactured from drop forged ribbed anti-twist frame steel suited to fabrication and other heavy applications, etc.

| Specifications   | Details     |
|------------------|-------------|
| Body Colour      | Blue        |
| Throat Depth     | 127 mm      |
| Screw Finish     | Black Oxide |
| Product Number   | CC601-12GTS |
| Screw Material   | Steel       |
| Body Material    | Steel       |
| Opening Capacity | 300 mm      |
| Туре             | G-clamp     |
| Brand            | Kennedy     |