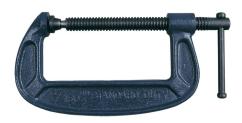

## Kennedy 6 HEAVY DUTY G CLAMP

Manufactured from drop forged ribbed anti-twist frame steel suited to fabrication and other heavy applications, etc.

| Specifications   | Details       |
|------------------|---------------|
| Screw Material   | Steel         |
| Body Material    | Steel         |
| Product Number   | CC601-6GTS    |
| Screw Finish     | Black Oxide   |
| Type             | G-clamp       |
| Opening Capacity | 150 mm        |
| Body Finish      | Powder-coated |
| Throat Depth     | 82 mm         |
| Body Colour      | Blue          |
| Brand            | Kennedy       |