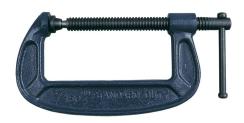

## Kennedy 4 HEAVY DUTY G CLAMP

Manufactured from drop forged ribbed anti-twist frame steel suited to fabrication and other heavy applications, etc.

| Specifications   | Details       |
|------------------|---------------|
| Throat Depth     | 52 mm         |
| Body Finish      | Powder-coated |
| Body Colour      | Blue          |
| Screw Finish     | Black Oxide   |
| Type             | G-clamp       |
| Opening Capacity | 100 mm        |
| Body Material    | Steel         |
| Screw Material   | Steel         |
| Brand            | Kennedy       |