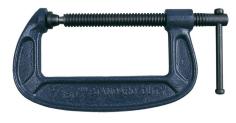

## Kennedy 3 HEAVY DUTY G CLAMP

Manufactured from drop forged ribbed anti-twist frame steel suited to fabrication and other heavy applications, etc.

| Specifications   | Details       |
|------------------|---------------|
| Body Colour      | Blue          |
| Throat Depth     | 40 mm         |
| Body Finish      | Powder-coated |
| Screw Material   | Steel         |
| Body Material    | Steel         |
| Opening Capacity | 75 mm         |
| Туре             | G-clamp       |
| Screw Finish     | Black Oxide   |
| Brand            | Kennedy       |