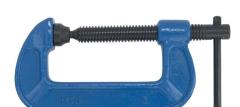

## Kennedy 3 EXTRA HEAVY DUTY G CLAMP

Manufactured from drop forged steel ribbed anti-twist frame suited to fabrication and welding applications, etc.

| Specifications   | Details       |
|------------------|---------------|
| Body Colour      | Blue          |
| Throat Depth     | 43 mm         |
| Body Finish      | Powder-coated |
| Screw Finish     | Black Oxide   |
| Туре             | G-clamp       |
| Product Number   | CC40103GTS    |
| Screw Material   | Steel         |
| Body Material    | Steel         |
| Opening Capacity | 75 mm         |
| Brand            | Kennedy       |