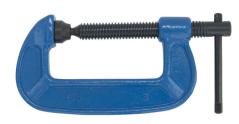

## **Kennedy 10 EXTRA HEAVY DUTY G CLAMP**

Manufactured from drop forged steel ribbed anti-twist frame suited to fabrication and welding applications, etc.

| Specifications   | Details       |
|------------------|---------------|
| Body Colour      | Blue          |
| Opening Capacity | 250 mm        |
| Туре             | G-clamp       |
| Screw Finish     | Black Oxide   |
| Body Finish      | Powder-coated |
| Throat Depth     | 123 mm        |
| Screw Material   | Steel         |
| Product Number   | CC40110GTS    |
| Body Material    | Steel         |
| Brand            | Kennedy       |