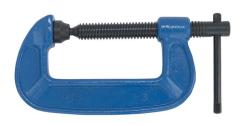

## **Kennedy 12 EXTRA HEAVY DUTY G CLAMP**

Manufactured from drop forged steel ribbed anti-twist frame suited to fabrication and welding applications, etc.

| Specifications   | Details       |
|------------------|---------------|
| Screw Finish     | Black Oxide   |
| Body Finish      | Powder-coated |
| Type             | G-clamp       |
| Opening Capacity | 300 mm        |
| Body Material    | Steel         |
| Screw Material   | Steel         |
| Product Number   | CC40112GTS    |
| Throat Depth     | 130 mm        |
| Body Colour      | Blue          |
| Brand            | Kennedy       |