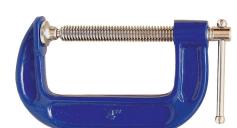

## **Senator 4 CAST STEEL G CLAMP**

Light-duty cast steel. Suitable for tradespeople, engineers, woodworkers etc.

| Specifications   | Details        |
|------------------|----------------|
| Brand            | Senator        |
| Body Colour      | Blue           |
| Throat Depth     | 65 mm          |
| Body Finish      | Powder-coated  |
| Screw Finish     | Chrome Plated  |
| Screw Material   | Steel          |
| Body Material    | Steel          |
| Opening Capacity | 100 mm         |
| Туре             | G-clamp        |
| Product Number   | SEN5391040GTSK |