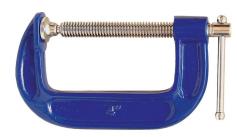

## **Senator 6 CAST STEEL G CLAMP**

Light-duty cast steel. Suitable for tradespeople, engineers, woodworkers etc.

| Specifications   | Details        |
|------------------|----------------|
| Brand            | Senator        |
| Screw Material   | Steel          |
| Product Number   | SEN5391060GTSK |
| Body Material    | Steel          |
| Body Finish      | Powder-coated  |
| Throat Depth     | 82 mm          |
| Body Colour      | Blue           |
| Screw Finish     | Chrome Plated  |
| Туре             | G-clamp        |
| Opening Capacity | 150 mm         |