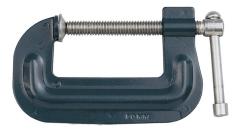

## Kennedy 4 WELDED PRESSED STEEL CLAMP

Welded steel frame with chrome- plated steel screw, handle and swivel shoes. Suitable for light-duty applications.

| Specifications   | Details        |
|------------------|----------------|
| Body Material    | Steel          |
| Screw Material   | Steel          |
| Product Number   | KEN5392000GTSK |
| Throat Depth     | 48 mm          |
| Body Colour      | Blue           |
| Body Finish      | Powder-coated  |
| Screw Finish     | Chrome Plated  |
| Туре             | G-clamp        |
| Opening Capacity | 100 mm         |
| Brand            | Kennedy        |