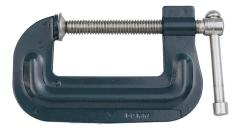

## Kennedy 2 WELDED PRESSED STEEL CLAMP

Welded steel frame with chrome- plated steel screw, handle and swivel shoes. Suitable for light-duty applications.

| Specifications   | Details        |
|------------------|----------------|
| Body Colour      | Blue           |
| Throat Depth     | 25 mm          |
| Body Finish      | Powder-coated  |
| Screw Finish     | Chrome Plated  |
| Туре             | G-clamp        |
| Opening Capacity | 50 mm          |
| Body Material    | Steel          |
| Product Number   | KEN5391980GTSK |
| Screw Material   | Steel          |
| Brand            | Kennedy        |