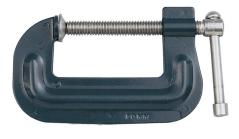

## Kennedy 3 WELDED PRESSED STEEL CLAMP

Welded steel frame with chrome- plated steel screw, handle and swivel shoes. Suitable for light-duty applications.

| Specifications   | Details        |
|------------------|----------------|
| Screw Finish     | Chrome Plated  |
| Туре             | G-clamp        |
| Opening Capacity | 75 mm          |
| Product Number   | KEN5391990GTSK |
| Screw Material   | Steel          |
| Body Material    | Steel          |
| Body Finish      | Powder-coated  |
| Throat Depth     | 35 mm          |
| Body Colour      | Blue           |
| Brand            | Kennedy        |