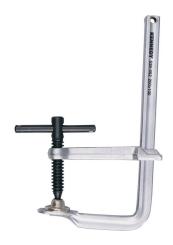

## Kennedy 600x120mm T-HANDLE GENERAL USE CLAMP

General-purpose. Manufactured from medium heat treated carbon steel finished with nickel and chrome plating. Steel T-spindle for extra clamping force.

| Specifications      | Details              |
|---------------------|----------------------|
| Brand               | Kennedy              |
| Product Number      | SG-60CSGTS           |
| Overall Length      | 700 mm               |
| Handle Material     | Steel                |
| Handle Shape        | T-shape              |
| Body Material       | Steel                |
| Protection Features | Corrosion-resistant  |
| Opening Capacity    | 600 mm               |
| Body Finish         | Nickel/Chrome Plated |
| Throat Depth        | 120 mm               |
| Holding Capacity    | 750 kg               |