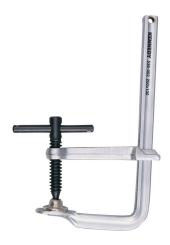

## Kennedy 160x80mm T-HANDLE GENERAL USE CLAMP

General-purpose. Manufactured from medium heat treated carbon steel finished with nickel and chrome plating. Steel T-spindle for extra clamping force.

| Specifications      | Details              |
|---------------------|----------------------|
| Brand               | Kennedy              |
| Product Number      | G-16CSGTS            |
| Overall Length      | 230 mm               |
| Handle Material     | Steel                |
| Handle Shape        | T-shape              |
| Body Material       | Steel                |
| Protection Features | Corrosion-resistant  |
| Opening Capacity    | 160 mm               |
| Body Finish         | Nickel/Chrome Plated |
| Throat Depth        | 80 mm                |
| Holding Capacity    | 300 kg               |