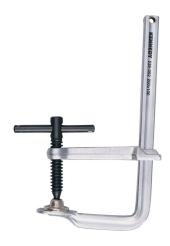

## Kennedy 500x120mm T-HANDLE GENERAL USE CLAM

General-purpose. Manufactured from medium heat treated carbon steel finished with nickel and chrome plating. Steel T-spindle for extra clamping force.

| Specifications      | Details              |
|---------------------|----------------------|
| Brand               | Kennedy              |
| Product Number      | SG-50CSGTS           |
| Overall Length      | 600 mm               |
| Handle Material     | Steel                |
| Handle Shape        | T-shape              |
| Body Material       | Steel                |
| Protection Features | Corrosion-resistant  |
| Opening Capacity    | 500 mm               |
| Body Finish         | Nickel/Chrome Plated |
| Throat Depth        | 110 mm               |
| Holding Capacity    | 750 kg               |