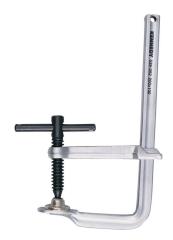

## Kennedy 300x140mm T-HANDLE GENERAL USE CLAMP

General-purpose. Manufactured from medium heat treated carbon steel finished with nickel and chrome plating. Steel T-spindle for extra clamping force.

| Specifications      | Details              |
|---------------------|----------------------|
| Brand               | Kennedy              |
| Product Number      | G-30CSGTS            |
| Overall Length      | 395 mm               |
| Handle Material     | Steel                |
| Handle Shape        | T-shape              |
| Body Material       | Steel                |
| Protection Features | Corrosion-resistant  |
| Opening Capacity    | 300 mm               |
| Body Finish         | Nickel/Chrome Plated |
| Throat Depth        | 110 mm               |
| Holding Capacity    | 670 kg               |