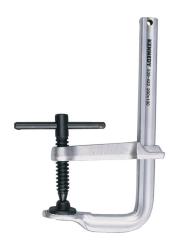

## Kennedy 150x60mm T-HANDLE HEAVY DUTY CLAMP

Manufactured from heat treated carbon steel for extra strength. Finished with nickel and chrome plating. Textured T-spindle for extra clamping force.

| Specifications      | Details              |
|---------------------|----------------------|
| Brand               | Kennedy              |
| Product Number      | S-15C6GTS            |
| Overall Length      | 235 mm               |
| Handle Material     | Steel                |
| Handle Shape        | T-shape              |
| Body Material       | Steel                |
| Protection Features | Corrosion-resistant  |
| Opening Capacity    | 150 mm               |
| Body Finish         | Nickel/Chrome Plated |
| Throat Depth        | 60 mm                |
| Holding Capacity    | 600 kg               |