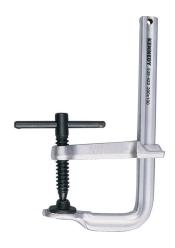

## Kennedy 300x100mm T-HANDLE HEAVY DUTY CLAMP

Manufactured from heat treated carbon steel for extra strength. Finished with nickel and chrome plating. Textured T-spindle for extra clamping force.

| Specifications      | Details              |
|---------------------|----------------------|
| Brand               | Kennedy              |
| Product Number      | S-30C10GTS           |
| Overall Length      | 400 mm               |
| Handle Material     | Steel                |
| Handle Shape        | T-shape              |
| Body Material       | Steel                |
| Protection Features | Corrosion-resistant  |
| Opening Capacity    | 300 mm               |
| Body Finish         | Nickel/Chrome Plated |
| Throat Depth        | 100 mm               |
| Holding Capacity    | 800 kg               |