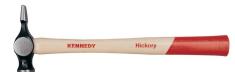

## **Kennedy Hardwood Shaft 8oz Cross Pein Hammer**

| Specifications                                        | Details                             |
|-------------------------------------------------------|-------------------------------------|
| Brand                                                 | Kennedy                             |
| Special Features                                      | Waxed Shaft                         |
| Overall Length                                        | 275 mm                              |
| Head Material                                         | Drop Forged Steel                   |
| Shaft Length                                          | 250 mm                              |
| Head Weight                                           | 8 oz.                               |
| Shaft Material                                        | Wood                                |
| Face Diameter                                         | 19 mm                               |
| Head Material Shaft Length Head Weight Shaft Material | Drop Forged Steel 250 mm 8 oz. Wood |