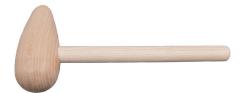

## **Kennedy 2 Bossing Mallet**

Made from high density hardwood. Delivers the necessary blow to shape sheet metal and still made to the exacting standards.

| Specifications | Details        |
|----------------|----------------|
| Brand          | Kennedy        |
| Overall Length | 300 mm         |
| Material       | Beech          |
| Shape          | Pear           |
| Weight Each    | 370 g          |
| Туре           | Bossing Mallet |