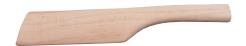

## Kennedy 330mm Sheet Metal Setting-In Stick

Made from high density hardwood. For similar work as bending sticks, with a more acute curve. Designed for flashing and lead work.

| Specifications | Details          |
|----------------|------------------|
| Brand          | Kennedy          |
| Overall Length | 330 mm           |
| Material       | Beech            |
| Overall Width  | 55 mm            |
| Shape          | Flat             |
| Weight Each    | 295 g            |
| Type           | Setting-in Stick |