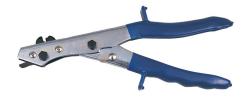

## **Senator HEAVY DUTY SHEET METAL NIBBLER**

For cutting sheet materials without bending or distorting, metal up to 1.2mm (18 gauge) and plastic up to 2mm (14 gauge). Positive spring loaded action enables the cutter to be used single-handed. Replaceable molybdenum front blade. Side jaws for wire cutting. Safety jaw lock. Overall length: 250mm.

| Specifications            | Details |
|---------------------------|---------|
| Brand                     | Senator |
| Length                    | 250 mm  |
| Maximum Cutting Thickness | 1.22 mm |

P.O Box 25898 Sharjah Phone :06-5436933/06-5436733 E-Mail :gentech@eim.ae United Arab Emirates Fax :06-5437077 Website :www.generaltech.ae