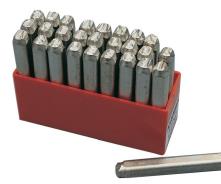

## Kennedy 3.0mm (SET OF 27) LETTER PUNCHES

Positive Indent (Standard) Drawn carbon steel nickelplated hand stamps with chamfered edges to prevent accidental damage to workpiece.

| Specifications         | Details                                                                                 |
|------------------------|-----------------------------------------------------------------------------------------|
| Brand                  | Kennedy                                                                                 |
| Overall Length         | 73 mm                                                                                   |
| Includes               | Letters: A, B, C, D,E, F, G, H, I, J, K, L, M, N, O, P, Q, R, S, T, U, V, W, X, Y, Z, & |
| Material               | Carbon Steel                                                                            |
| Finish                 | Nickel Plated                                                                           |
| Set Description        | Letters A to Z and &                                                                    |
| Character Description  | N/A                                                                                     |
| Stamp Type             | Hand Stamp                                                                              |
| Impression Letter Type | Positive Indent                                                                         |