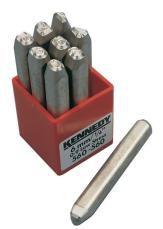

## Kennedy 3.0mm (SET OF 9) FIGURE PUNCHES

Positive Indent (Standard) Drawn carbon steel nickelplated hand stamps with chamfered edges to prevent accidental damage to workpiece.

| Specifications         | Details                            |
|------------------------|------------------------------------|
| Brand                  | Kennedy                            |
| Overall Length         | 71 mm                              |
| Includes               | Numbers: 0, 1, 2, 3, 4, 5, 6, 7, 8 |
| Material               | Carbon Steel                       |
| Finish                 | Nickel Plated                      |
| Set Description        | Numbers 0 to 9                     |
| Character Description  | N/A                                |
| Stamp Type             | Hand Stamp                         |
| Impression Letter Type | Positive Indent                    |