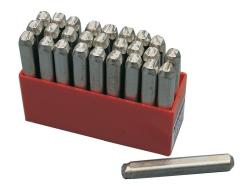

## **Kennedy 2.5mm (SET OF 27) LETTER PUNCHES**

Positive Indent (Standard) Drawn carbon steel nickelplated hand stamps with chamfered edges to prevent accidental damage to workpiece.

| Specifications         | Details                                                                                 |
|------------------------|-----------------------------------------------------------------------------------------|
| Brand                  | Kennedy                                                                                 |
| Overall Length         | 73 mm                                                                                   |
| Includes               | Letters: A, B, C, D,E, F, G, H, I, J, K, L, M, N, O, P, Q, R, S, T, U, V, W, X, Y, Z, & |
| Material               | Carbon Steel                                                                            |
| Finish                 | Nickel Plated                                                                           |
| Set Description        | Letters A to Z and &                                                                    |
| Character Description  | N/A                                                                                     |
| Stamp Type             | Hand Stamp                                                                              |
| Impression Letter Type | Positive Indent                                                                         |