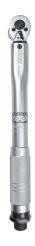

## Senator 1/4 DR. TORQUE WRENCH 5 - 25 Nm

| Specifications     | Details                                           |
|--------------------|---------------------------------------------------|
| Weight Each        | 0.78 kg                                           |
| Torque Wrench Type | Adjustable Clicking Presetable Ratchet Reversible |
| Body Material      | Steel                                             |
| Handle Material    | Aluminium                                         |
| Includes           | Moulded Carry Case                                |
| Brand              | Senator                                           |
| Drive Shape        | Square                                            |
| Range Metric       | 5 - 25 N.m                                        |
| Square Size        | 1/4"                                              |
| Overall Length     | 280 mm                                            |
| Accuracy           | ±4%                                               |