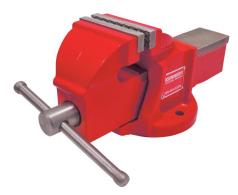

## **Kennedy 200mm ENGINEERS VICE**

Manufactured from the highest quality castings with precision cut screw mechanisms and precision machined jaws. Suitable for workshop, automotive and engineering use.

| Specifications            | Details         |
|---------------------------|-----------------|
| Brand                     | Kennedy         |
| Special Features          | Precision Vice  |
| Mounting Type             | Bolt            |
| Jaw Material              | Steel           |
| Throat Depth              | 102 mm          |
| Jaw Dimensions            | 200mm x 28mm mm |
| Jaw Height                | 28 mm           |
| Jaw Width                 | 200 mm          |
| Jaw Opening               | 210 mm          |
| Base Type                 | Fixed           |
| Compatible Vice Jaw Width | 200 mm          |
| Vice Type                 | Engineers Vice  |
| Model Number              | KECV200GTS      |
| Overall Material          | Cast Iron       |