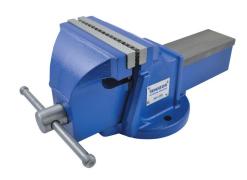

## **Senator 150mm LIGHT DUTY BENCH VICE**

For light workshop, engineering and automotive use. Cast iron body with precision cut screw mechanism. The base bolts directly to the work bench surface for stability.

| Specifications   | Details      |
|------------------|--------------|
| Brand            | Senator      |
| Mounting Type    | Bolt         |
| Throat Depth     | 77 mm        |
| Jaw Dimensions   | 150mm x 77mm |
| Jaw Height       | 77 mm        |
| Jaw Width        | 150 mm       |
| Jaw Opening      | 150 mm       |
| Base Type        | Fixed        |
| Overall Material | Cast Iron    |