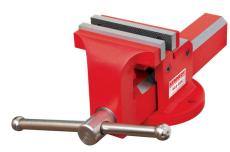

## Kennedy 150mm 6 ALL STEEL VICE

These premium quality bench vices are as good as you get. Made from solid steel with replaceable jaws, integral pipe jaws and anvil for versatility. Available in 100mm (4") and 150mm (6").

| Specifications   | Details   |
|------------------|-----------|
| Brand            | Kennedy   |
| Mounting Type    | Bolt      |
| Jaw Thickness    | 12.5 mm   |
| Jaw Width        | 150 mm    |
| Jaw Opening      | 150 mm    |
| Base Type        | Fixed     |
| Model Number     | VBS150GTS |
| Overall Material | Steel     |