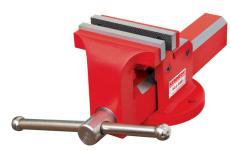

## Kennedy 100mm 4 ALL STEEL VICE

These premium quality bench vices are as good as you get. Made from solid steel with replaceable jaws, integral pipe jaws and anvil for versatility. Available in 100mm (4") and 150mm (6").

| Specifications   | Details   |
|------------------|-----------|
| Brand            | Kennedy   |
| Mounting Type    | Bolt      |
| Jaw Thickness    | 10 mm     |
| Jaw Width        | 90 mm     |
| Jaw Opening      | 100 mm    |
| Base Type        | Fixed     |
| Model Number     | VBS100GTS |
| Overall Material | Steel     |