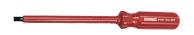

## Kennedy 6.3x150mm PARALLEL INSULATED SCREWDRIVER

| Specifications   | Details                         |
|------------------|---------------------------------|
| Brand            | Kennedy                         |
| Special Features | Insulated Magnetized Tip        |
| Overall Length   | 247mm                           |
| Standards Met    | DIN 7437/38 and BS 2559: Part 3 |
| Handle Material  | Plastic                         |
| Handle Length    | 94mm                            |
| Finish/Coating   | Phosphate Black Finish          |
| Blade Material   | Steel                           |
| Tip Size         | 6.3mm                           |
| Blade Length     | 15mm                            |
| Application      | Electrician                     |
| Blade Shape      | Round                           |
| Тір Туре         | Slotted                         |