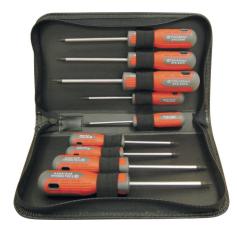

## Kennedy-Pro 9-PCE TORX PRO-TORQ SCREWDRIVER SET

Chrome vanadium steel blades with magnetic tips. Fitted with a unique dual grip triangular handle which has been designed for improved user comfort, allowing more torque to be applied. Manufactured with convenient hanging hole in the handle for storage. 9-Piece TX Set Contents (mm): TX: T6 x 75, T7 x 75, T8 x 75, T9 x 75, T10 x 100, T15 x 100, T20 x 100, T25 x 100, T30 x 100.

| Specifications   | Details                                           |
|------------------|---------------------------------------------------|
| Brand            | Kennedy-Pro                                       |
| Special Features | Magnetized Tip                                    |
| Product Number   | PG2009ZZZF272001                                  |
| Number Of Pieces | 9                                                 |
| Includes         | T10 T15 T20 T25 T30. T7 T8 T9 Torx T6 Screwdriver |
| Standards Met    | DIN ISO 2380/8764                                 |
| Blade Length     | 100. 75                                           |
| Tip Type         | Torx                                              |