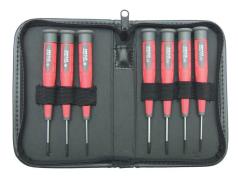

## Kennedy-Pro PRO-TORQ PRECISION SCREWDRIVER SET 7-PCE

Expert quality, hardened and tempered chrome alloy steel blades. Fitted

| Specifications   | Details                                                                                                                                                                                                              |
|------------------|----------------------------------------------------------------------------------------------------------------------------------------------------------------------------------------------------------------------|
| Brand            | Kennedy-Pro                                                                                                                                                                                                          |
| Number Of Pieces | 9                                                                                                                                                                                                                    |
| Includes         | Crosspoint PH-0 Screwdriver. Crosspoint PH0-2 Screwdriver Crosspoint PH0-3 Screwdriver<br>Parallel 1.4 Screwdriver Parallel 2.0 Screwdriver Parallel 2.4 Screwdriver Parallel 3.0<br>Screwdriver Protective Zip Case |
| Blade Material   | Chrome alloy steel                                                                                                                                                                                                   |
| Blade Length     | 40                                                                                                                                                                                                                   |
| Тір Туре         | Crosspoint Parallel                                                                                                                                                                                                  |