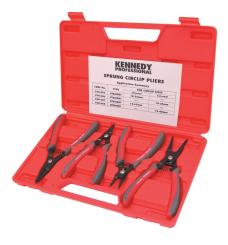

## Kennedy 10-65mm SPRUNG CIRCLIP PLIER SET (4-PCE)

Sprung Internal & External Straight Jaw 4 Piece Circlip Plier Set Supplied in a plastic moulded carry case. Contents 1 of each: External straight jaw, 10 - 25mm and 19 - 40mm. Internal straight jaw, 10 - 25mm and 12 -65mm. Manufactured from specially selected steels. The dual material grip handle design allows the user to apply the greatest force with the minimum amount of effort. These are manufactured with a polypropylene core for strength and durability with a soft thermoplastic outer for non-slip comfort grip. Double polished head and joint. Induction hardened cutting edges. Especially suitable for production line environments where repetitive work is undertaken.

| Specifications           | Details           |
|--------------------------|-------------------|
| Brand                    | Kennedy           |
| Number Of Pieces         | 4                 |
| Туре                     | Circlip Plier Set |
| Minimum Circlip Capacity | 10 mm             |
| Jaw Angle                | Straight          |
| Maximum Circlip Capacity | 65 mm             |
| Jaw Style                | Internal          |