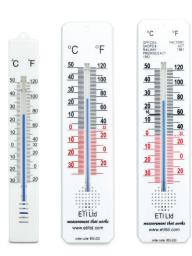

## **ROOM THERMOMETERS**

- Simple & cost-effective means of measuring temperature
- Traditional, spirit-filled design mercury free

These traditional, spirit-filled room thermometers display temperature over the range of -30 to 50 °C with an accuracy of  $\pm 1$  °C and a clearly marked scale in both °C and °F.

Models 803-229, 803-232 and 803-233 are housed in a white, ABS plastic case whereas model 803-292 is housed in a smooth grained, traditional style, beechwood case. Model 803-233 indicates the Factory Act minimum working temperature of 16 °C.

These room thermometers feature a wall-mounted slot for hanging and are ideal for recording temperatures in the office, factory, laboratory or home.

| Order code | Description                     |
|------------|---------------------------------|
| 803-229    | White 25 x 175 mm               |
| 803-232    | White 45 x 195 mm               |
| 803-233    | White 45 x 195 mm - Factory Act |
| 803-292    | Wooden 45 x 205 mm              |