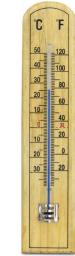

Models 803-229, 803-232 and 803-233 are housed in a white, ABS plastic case whereas model 803-292 is housed in a smooth grained, traditional style, beechwood case. Model 803-233 indicates the Factory Act minimum working temperature of 16 °C.

These room thermometers feature a wall-mounted slot for hanging and are ideal for recording temperatures in the office, factory, laboratory or home.

| Order code | Description                     |
|------------|---------------------------------|
| 803-229    | White 25 x 175 mm               |
| 803-232    | White 45 x 195 mm               |
| 803-233    | White 45 x 195 mm - Factory Act |
| 803-292    | Wooden 45 x 205 mm              |