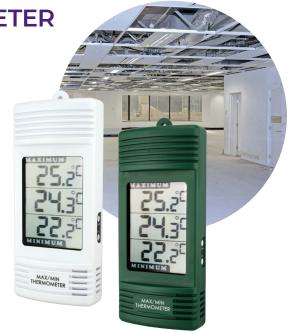

**DIGITAL MAX/MIN THERMOMETER** 

- Simultaneously displays max/min temperatures
- Large, easy to read LCD display

These digital max/min thermometers with internal temperature sensor simultaneously display the actual temperature whilst displaying the maximum and minimum recorded temperatures.

Each unit measures temperature over the range of -20 to 69.9 °C with a 0.1 °C/°F resolution and is ideal for recording temperatures in an office, factory, laboratory, home, greenhouse or conservatory.

The thermometer is easy to use, to switch the current reading between °C and °F or reset the recorded max/min temperatures simply press the button on the side of the unit.

The unit is housed in an ABS case measuring 29 x 79 x 187 mm that incorporates a slot for hanging and is powered by one AA battery (supplied).

| Order code | Description             |
|------------|-------------------------|
| 810-120    | Digital max/min - white |
| 810-121    | Digital max/min - green |

| Specification  | Digital max/min          |
|----------------|--------------------------|
| Range          | -20 to 69.9 °C           |
| Resolution     | 0.1 °C/°F                |
| Accuracy       | ±1 °C                    |
| Battery & life | 1.5 volt AA - 4000 hours |
| Display        | Custom LCD               |
| Dimensions     | 29 x 79 x 187 mm         |
| Weight         | 180 grams                |