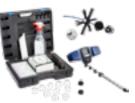

The camera system from Wöhler is compact and safe for transport in a hardshell case. It consists of a 20 m long push rod with reel, a colour camera head with a diameter of 40 mm and a large colour monitor. Two different camera heads can even be connected to the Wöhler VIS 350 Visual Inspection Camera (Ø 26 mm and Ø 40 mm). They enable the inspection of pipes from Ø40 mm to Ø200 mm. In addition, there is the typical Wöhler control panel for easy control of the camera head: 360° rotatable, 180° swivelling and with optimum illumination, the camera can inspect the pipe run from all sides. Particularly practical: after the all-round view, the home function automatically aligns the camera angle straight ahead again with just one press of a button. The camera's journey through the pipe section can be recorded as a video. Even 87° bends along the pipe are no obstacle. If a damaged area is detected, a photo can also be quickly taken and saved with the press of a button.

### **Basic Sets**

| Image bade     0 40 nm     0 40 40 nm     0 40 40 mm     0 40 40 mm       Main application     Nage tools     Specialist Tradesment / Industry / Chinney     Wate water pipes, aid ucts / exhaut systems     Specialist Tradesment / Industry / Chinney       Dry environments<br>(Erhaust systems, air ducts, exh)     fon 015 nm     fon 015 nm     Specialist Tradesment / Industry / Chinney     Specialist Tradesment / Industry / Chinney       Dry environments<br>(Erhaust systems, air ducts, exh)     fon 015 nm       0100 tool 012 nm     fon 012 nm     fon 012 nm     fon 012 nm     fon 012 nm       Vest environments<br>(Wate water pipes, downpipes,                                                                                                                                                                                                                                                                                                                                                                                                                                                                                                                                                              |                                         |                                    | Wöhler VIS 350<br>Visual Inspection Camera     | Wöhler VIS 350<br>PLUS Camera                  | Wöhler VIS 350<br>PLUS Camera                  |
|---------------------------------------------------------------------------------------------------------------------------------------------------------------------------------------------------------------------------------------------------------------------------------------------------------------------------------------------------------------------------------------------------------------------------------------------------------------------------------------------------------------------------------------------------------------------------------------------------------------------------------------------------------------------------------------------------------------------------------------------------------------------------------------------------------------------------------------------------------------------------------------------------------------------------------------------------------------------------------------------------------------------------------------------------------------------------------------------------------------------------------------------------------------------------------------------------------------------------------------------------------------------------------------------------------------------------------------------------------------------------------------------------------------------------------------------------------------------------------------------------------------------------------------------------------------------------------------------------------------------------------------------------------------------------------------------------------------------------------------------------------------------------------------------------------------------------------------------------------------------------------------------------------------------------------------------------------------------------------------------------------------------------------------------------------------------------------------------------------------------------------------------------------------------------------------------------------------------------------------|-----------------------------------------|------------------------------------|------------------------------------------------|------------------------------------------------|------------------------------------------------|
| Lear     Specialist Tradesmen / Industry Chimney<br>Sweepers     Chimney Sweepers     Specialist Tradesmen / Industry       Dry environments<br>(Eshaust systems, air duct, etc.)<br>(Eshaust systems, etc.)<br>(Esh | Camera head                             |                                    | Ø 40 mm                                        | Ø 40 mm                                        | Ø 40 / 26 mm                                   |
| Oper Monthe<br>(2-haust systems, air ducts, etc.)     fm @ 125 mm     fm @ 125 mm <th>Main application</th> <th>Inspection of:</th> <th>Waste water pipes, air ducts / exhaust systems</th> <th>Waste water pipes, air ducts / exhaust systems</th> <th>Waste water pipes, air ducts / exhaust systems</th>                                                                                                                                                                                                                                                                                                                                                                                                                                                                                                                                                                                                                                                                                                                                                                                                                           | Main application                        | Inspection of:                     | Waste water pipes, air ducts / exhaust systems | Waste water pipes, air ducts / exhaust systems | Waste water pipes, air ducts / exhaust systems |
| by service in outside to gate one in the service in outside (monther service in outside (monther service))     form 0 125 mm     (1) (5)     (1) (5)     (1) (5)       0 100 to 0 125 mm     0     0     0     0     0     0     0     0     0     0     0     0     0     0     0     0     0     0     0     0     0     0     0     0     0     0     0     0     0     0     0     0     0     0     0     0     0     0     0     0     0     0     0     0     0     0     0     0     0     0     0     0     0     0     0     0     0     0     0     0     0     0     0     0     0     0     0     0     0     0     0     0     0     0     0     0     0     0     0     0     0     0     0     0     0     0     0     0     0     0     0     0                                                                                                                                                                                                                                                                                                                                                                                                                                                                                                                                                                                                                                                                                                                                                                                                                                                                                                                                                                                                                                                                                                                                                                                                                                                                                                                                                                                                                                                                      | User                                    |                                    |                                                | Chimney Sweepers                               | Specialist Tradesmen / Industry                |
| Image: constraint of the second sec                                                                                                                        |                                         |                                    |                                                | (1) (5)                                        | (1) (5)                                        |
| Ø 40 to Ø 70 mm     Ø 40 to Ø 70 mm     (4)       Wet environments<br>(Waste water pipes, downpipes, etc.)     from Ø 125 mm     (2) (5)     (2) (5)       Ø 70 to Ø 100 mm     (2) (5)     (2) (5)     (2) (5)       Ø 40 to Ø 70 mm     (2) (5)     (2) (5)     (2) (5)       Ø 40 to Ø 70 mm     (2) (5)     (2) (5)     (2) (5)       Intermediate ceilings, cavities, shafts     0 40 to Ø 70 mm     (3) (4)     (4)       Scope of delivery     0     0     (3) (4)     (3) (4)       Wöhler VIS 350 Monitor unit with memory function     0     0     0       TFT Widescreen Colour Monitor and 2 m connection cable (monitor removab-<br>le)     0     0     0       NIMH Battery (2 pieces) and charger     0     0     0     0       Wöhler Pan & Tilt Camera Head Ø 26, detachable     0     0     0       Wöhler Pan & Tilt Camera Head Ø 40, detachable     0     0     0       Data Storage: 4 GB SD card and mini USB cable     0     0     0                                                                                                                                                                                                                                                                                                                                                                                                                                                                                                                                                                                                                                                                                                                                                                                                                                                                                                                                                                                                                                                                                                                                                                                                                                                                          |                                         | Ø 100 to Ø 125 mm                  | •                                              | •                                              | •                                              |
| Wet environments<br>(Waste water pipes, downpipes, etc.)     from Ø 125 mm     (2) (5)     (1)       Ø 70 to Ø 100 mm     (2) (5)     (2) (5)     (2) (5)       Ø 70 to Ø 100 mm     (4)     (4)     (4)       Ø 40 to Ø 70 mm     (3) (4)     (3) (4)     (3) (4)       Intermediate ceilings, cavities, shafts     ●     ●     ●       Scope of delivery     ●     ●     ●     ●       Wölder VIS 350 Monitor unit with memory function     ●     ●     ●       TFT Widescreen Colour Monitor and 2 m connection cable (monitor removable)     ●     ●     ●       Wöhler Pan & Tilt Camera Head Ø 26, detachable     ●     ●     ●     ●       Wöhler Pan & Tilt Camera Head Ø 40 (detachable     ●     ●     ●     ●       Wöhler Pan & Tilt Camera Head Ø 40 (detachable     ●     ●     ●     ●     ●       Data Storage: 4 GB SD card and minit USB cable     ●     ●     ●     ●     ●                                                                                                                                                                                                                                                                                                                                                                                                                                                                                                                                                                                                                                                                                                                                                                                                                                                                                                                                                                                                                                                                                                                                                                                                                                                                                                                                        |                                         | Ø 70 to Ø 100 mm                   | •                                              | •                                              | •                                              |
| (Waste water pipes, downpipes, etc.)   Itom 0125 mm   (2) (5)   (2) (5)     0 70 to 0 100 mm   (4)   (4)   (4)     0 40 to 0 70 mm   (3) (4)   (3) (4)   (3) (4)     Intermediate ceilings, cavities, shafts   •   •   •     Scope of delivery   •   •   •   •     Wöhler VIS 350 Monitor unit with memory function   •   •   •     TFT Widescreen Colour Monitor and 2 m connection cable (monitor removable)   •   •   •     NIMH Battery (2 pieces) and charger   •   •   •   •     Wöhler Pan & Tilt Camera Head 0 40, detachable   •   •   •   •     Wöhler Pan & Tilt Camera Head 0 40, detachable   •   •   •   •     Data Storage: 4 GB SD card and mini USB cable   •   •   •   •                                                                                                                                                                                                                                                                                                                                                                                                                                                                                                                                                                                                                                                                                                                                                                                                                                                                                                                                                                                                                                                                                                                                                                                                                                                                                                                                                                                                                                                                                                                                            |                                         | Ø 40 to Ø 70 mm                    |                                                |                                                | • (4)                                          |
| Intermediate cellings, cavities, shafts(*)(*)0 40 to Ø 70 mm(3) (4)(3) (4)(3) (4)Intermediate cellings, cavities, shafts•••Scope of delivery•••Wöhler VIS 350 Monitor unit with memory function•••TFT Widescreen Colour Monitor and 2 m connection cable (monitor removab-le)•••INIMH Battery (2 pieces) and charger••••Wöhler VIn & Tilt Camera Head Ø 26, detachable••••Wöhler Pan & Tilt Camera Head Ø 40, detachable••••Wöhler Pan & Tilt Camera Head Ø 40, detachable••••Data Storage: 4 GB SD card and mini USB cable••••                                                                                                                                                                                                                                                                                                                                                                                                                                                                                                                                                                                                                                                                                                                                                                                                                                                                                                                                                                                                                                                                                                                                                                                                                                                                                                                                                                                                                                                                                                                                                                                                                                                                                                       |                                         | from Ø 125 mm                      |                                                | (2) (5)                                        | (2) (5)                                        |
| Ø 40 to Ø 70 mm(3) (4)(3) (4)(3) (4)Intermediate ceilings, cavities, shafts●●●Scope of delivery●●Wöhler VIS 350 Monitor unit with memory function●●●TFT Widescreen Colour Monitor and 2 m connection cable (monitor removable le)●●●Ie)●●●●●Wöhler VIS 350 Advarger●●●●Wöhler Miniature Camera Head Ø 26, detachable●●●Wöhler Pan & Tilt Camera Head Ø 40, detachable●●●Wöhler Pan & Tilt Camera Head Ø 40, detachable●●●Data Storage: 4 GB SD card and mini USB cable●●●                                                                                                                                                                                                                                                                                                                                                                                                                                                                                                                                                                                                                                                                                                                                                                                                                                                                                                                                                                                                                                                                                                                                                                                                                                                                                                                                                                                                                                                                                                                                                                                                                                                                                                                                                             |                                         | Ø 70 to Ø 100 mm                   | •<br>(4)                                       | •<br>(4)                                       | •<br>(4)                                       |
| Scope of deliveryWöhler VIS 350 Monitor unit with memory function●TFT Widescreen Colour Monitor and 2 m connection cable (monitor removab-<br>le)●NiMH Battery (2 pieces) and charger●NiMH Battery (2 pieces) and charger●Wöhler Miniature Camera Head Ø 26, detachable●Wöhler Pan & Tilt Camera Head Ø 40●Wöhler Pan & Tilt Camera Head Ø 40, detachable●Data Storage: 4 GB SD card and mini USB cable●                                                                                                                                                                                                                                                                                                                                                                                                                                                                                                                                                                                                                                                                                                                                                                                                                                                                                                                                                                                                                                                                                                                                                                                                                                                                                                                                                                                                                                                                                                                                                                                                                                                                                                                                                                                                                              |                                         | Ø 40 to Ø 70 mm                    |                                                |                                                |                                                |
| Wöhler VIS 350 Monitor unit with memory function●●TFT Widescreen Colour Monitor and 2 m connection cable (monitor removab-<br>le)●●NiMH Battery (2 pieces) and charger●●●NiMH Battery (2 pieces) and charger●●●Wöhler Miniature Camera Head Ø 26, detachable●●●Wöhler Pan & Tilt Camera Head Ø 40●●●Wöhler Pan & Tilt Camera Head Ø 40, detachable●●●Data Storage: 4 GB SD card and mini USB cable●●●                                                                                                                                                                                                                                                                                                                                                                                                                                                                                                                                                                                                                                                                                                                                                                                                                                                                                                                                                                                                                                                                                                                                                                                                                                                                                                                                                                                                                                                                                                                                                                                                                                                                                                                                                                                                                                 | Intermediate ceilings, cavities, shafts |                                    | •                                              | •                                              | •                                              |
| TFT Widescreen Colour Monitor and 2 m connection cable (monitor removab-<br>le)•••NiMH Battery (2 pieces) and charger••••NiMH Battery (2 pieces) and charger•••••Wöhler Miniature Camera Head Ø 26, detachable••••••••••••••••••••••••••••••••••••••••••••••••••••••••••••••••••••••••••••••••••••••••••••••••••••••••••••••••••••••••••••••••••••••••••••••••••••••••••••••••••••••<                                                                                                                                                                                                                                                                                                                                                                                                                                                                                                                                                                                                                                                                                                                                                                                                                                                                                                                                                                                                                                                                                                                                                                                                                                                                                                                                                                                                                                                                                                                                                                                                                                                                                                                                                                                                                                                 | Scope of delivery                       |                                    |                                                |                                                |                                                |
| Ie)Ie)Ie)Ie)Ie)NiMH Battery (2 pieces) and chargerIm)Im)Im)Im)Wöhler Miniature Camera Head Ø 26, detachableIm)Im)Im)Wöhler Pan & Tilt Camera Head Ø 40Im)Im)Im)Wöhler Pan & Tilt Camera Head Ø 40, detachableIm)Im)Im)Wöhler Pan & Tilt Camera Head Ø 40, detachableIm)Im)Im)Data Storage: 4 GB SD card and mini USB cableIm)Im)Im)                                                                                                                                                                                                                                                                                                                                                                                                                                                                                                                                                                                                                                                                                                                                                                                                                                                                                                                                                                                                                                                                                                                                                                                                                                                                                                                                                                                                                                                                                                                                                                                                                                                                                                                                                                                                                                                                                                   | Wöhler VIS 350 Monitor unit with memor  | y function                         | •                                              | •                                              | •                                              |
| Wöhler Miniature Camera Head Ø 26, detachable•Wöhler Pan & Tilt Camera Head Ø 40•Wöhler Pan & Tilt Camera Head Ø 40, detachable•Wöhler Pan & Tilt Camera Head Ø 40, detachable•Data Storage: 4 GB SD card and mini USB cable•••••••••••••••••••••••••••••••••••••••••••••••••••••••••••••••••••••••••••••••••••••••••••••••••••••••••••••••••••••                                                                                                                                                                                                                                                                                                                                                                                                                                                                                                                                                                                                                                                                                                                                                                                                                                                                                                                                                                                                                                                                                                                                                                                                                                                                                                                                                                                                                                                                                                                                                                                                                                                                                                                                                                                                                                                                                     |                                         | connection cable (monitor removab- | •                                              | •                                              | •                                              |
| Wöhler Pan & Tilt Camera Head Ø 40•••••••••••••••••••••••••••••••••••••••••••••••••••••••••••••••••••••••••••••••••••••••••••••••••••••••••••••••••••••••••••••••••••••••••••••••••••••••••••••••••••••••••••••••••••••••••••••••••••••••<                                                                                                                                                                                                                                                                                                                                                                                                                                                                                                                                                                                                                                                                                                                                                                                                                                                                                                                                                                                                                                                                                                                                                                                                                                                                                                                                                                                                                                                                                                                                                                                                                                                                                                                                                                                                                                                                                                                                                                                            | NiMH Battery (2 pieces) and charger     |                                    | •                                              | •                                              | •                                              |
| Wöhler Pan & Tilt Camera Head Ø 40, detachable•Data Storage: 4 GB SD card and mini USB cable•••                                                                                                                                                                                                                                                                                                                                                                                                                                                                                                                                                                                                                                                                                                                                                                                                                                                                                                                                                                                                                                                                                                                                                                                                                                                                                                                                                                                                                                                                                                                                                                                                                                                                                                                                                                                                                                                                                                                                                                                                                                                                                                                                       | Wöhler Miniature Camera Head Ø 26, de   | tachable                           |                                                |                                                | •                                              |
| Data Storage: 4 GB SD card and mini USB cable   •   •                                                                                                                                                                                                                                                                                                                                                                                                                                                                                                                                                                                                                                                                                                                                                                                                                                                                                                                                                                                                                                                                                                                                                                                                                                                                                                                                                                                                                                                                                                                                                                                                                                                                                                                                                                                                                                                                                                                                                                                                                                                                                                                                                                                 | Wöhler Pan & Tilt Camera Head Ø 40      |                                    | •                                              |                                                |                                                |
|                                                                                                                                                                                                                                                                                                                                                                                                                                                                                                                                                                                                                                                                                                                                                                                                                                                                                                                                                                                                                                                                                                                                                                                                                                                                                                                                                                                                                                                                                                                                                                                                                                                                                                                                                                                                                                                                                                                                                                                                                                                                                                                                                                                                                                       | Wöhler Pan & Tilt Camera Head Ø 40, de  | tachable                           |                                                | •                                              | •                                              |
| Push Rod Ø 6.5 mm / 20 m • •                                                                                                                                                                                                                                                                                                                                                                                                                                                                                                                                                                                                                                                                                                                                                                                                                                                                                                                                                                                                                                                                                                                                                                                                                                                                                                                                                                                                                                                                                                                                                                                                                                                                                                                                                                                                                                                                                                                                                                                                                                                                                                                                                                                                          | <del></del>                             | B cable                            | •                                              | •                                              | •                                              |
|                                                                                                                                                                                                                                                                                                                                                                                                                                                                                                                                                                                                                                                                                                                                                                                                                                                                                                                                                                                                                                                                                                                                                                                                                                                                                                                                                                                                                                                                                                                                                                                                                                                                                                                                                                                                                                                                                                                                                                                                                                                                                                                                                                                                                                       | Push Rod Ø 6.5 mm / 20 m                |                                    | •                                              | •                                              | •                                              |
| Plastic Domes (5 pieces) •                                                                                                                                                                                                                                                                                                                                                                                                                                                                                                                                                                                                                                                                                                                                                                                                                                                                                                                                                                                                                                                                                                                                                                                                                                                                                                                                                                                                                                                                                                                                                                                                                                                                                                                                                                                                                                                                                                                                                                                                                                                                                                                                                                                                            | Plastic Domes (5 pieces)                |                                    | •                                              | •                                              | •                                              |
| Anti Slide Mat                                                                                                                                                                                                                                                                                                                                                                                                                                                                                                                                                                                                                                                                                                                                                                                                                                                                                                                                                                                                                                                                                                                                                                                                                                                                                                                                                                                                                                                                                                                                                                                                                                                                                                                                                                                                                                                                                                                                                                                                                                                                                                                                                                                                                        | Anti Slide Mat                          |                                    | •                                              | •                                              | •                                              |
| Complete Plastic Case • •                                                                                                                                                                                                                                                                                                                                                                                                                                                                                                                                                                                                                                                                                                                                                                                                                                                                                                                                                                                                                                                                                                                                                                                                                                                                                                                                                                                                                                                                                                                                                                                                                                                                                                                                                                                                                                                                                                                                                                                                                                                                                                                                                                                                             | Complete Plastic Case                   |                                    | •                                              | •                                              | •                                              |
| Article no.     8792 J     8991 J     8955 J                                                                                                                                                                                                                                                                                                                                                                                                                                                                                                                                                                                                                                                                                                                                                                                                                                                                                                                                                                                                                                                                                                                                                                                                                                                                                                                                                                                                                                                                                                                                                                                                                                                                                                                                                                                                                                                                                                                                                                                                                                                                                                                                                                                          | Article no.                             |                                    | 8792 J                                         | 8991 J                                         | 8955 J                                         |