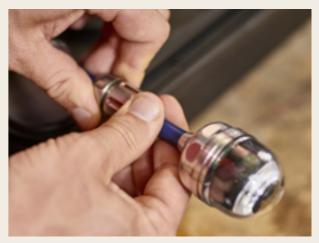

### Intelligent camera head that guides and analyses its surroundings

Video inspection in a case: If you need to inspect waste water pipes, flue gas and ventilation pipes or industrial plants, the Wöhler VIS 350 camera system not only provides you with everything you need - you can also use it to precisely document and even localise damaged areas.

The camera system from Wöhler is compact and safe for transport in a hardshell case. It consists of a 20 m long push rod with reel, a colour camera head with a diameter of 40 mm and a large colour monitor. Two different camera heads can even be connected to the Wöhler VIS 350 Visual Inspection Camera (Ø 26 mm and Ø 40 mm). They enable the inspection of pipes from Ø40 mm to Ø200 mm. In addition, there is the typical Wöhler control panel for easy control of the camera head: 360° rotatable, 180° swivelling and with optimum illumination, the camera can inspect the pipe run from all sides. Particularly practical: after the all-round view, the home function automatically aligns the camera angle straight ahead again with just one press of a button. The camera's journey through the pipe section can be recorded as a video. Even 87° bends along the pipe are no obstacle. If a damaged area is detected, a photo can also be quickly taken and saved with the press of a button.

Thanks to the plugable Wöhler camera heads, pipes from Ø 40 mm to Ø 200 mm can be easily inspected. This picture shows the Wöhler

Ø 200 mm can be easily inspected. This picture shows the Wöhler pan & tilt camera head Ø 40.