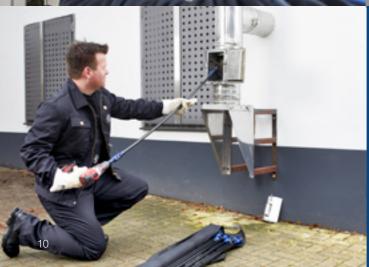

#### X Application

Damage analysis and inspection of:

- Waste water pipes from Ø 40 mm
- ► House connections up to Ø 200 mm
- Exhaust systems from Ø 56 mm
- Air ducts from ventilation systems
- Intermediate ceilings, cavities, shafts

### **Applications**

The camera head of the Wöhler VIS 350 is equipped with a transmitter as standard and can therefore be easily located with the Wöhler L 200 Locator.

 $87^{\circ}$  bends are effortlessly mastered by the colour camera head, which can be rotated  $360^{\circ}$  and swivelled  $180^{\circ}.$ 

### Camera inspection of ventilation systems

Many of the ventilation systems installed in countless buildings are so dirty they represent a fire and hygiene risk. Video inspection of ventilation systems makes it easier to assess the amount of work involved.