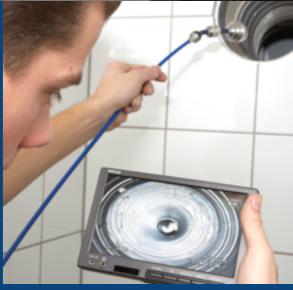

### Intelligent camera head that guides and analyses its surroundings

Video inspection in a case: If you need to inspect waste water pipes, flue gas and ventilation pipes or industrial plants, the Wöhler VIS 350 camera system not only provides you with everything you need - you can also use it to precisely document and even localise damaged areas.

The camera system from Wöhler is compact and safe for transport in a hardshell case. It consists of a 20 m long push rod with reel, a colour camera head with a diameter of 40 mm and a large colour monitor. Two different camera heads can even be connected to the Wöhler VIS 350 Visual Inspection Camera (Ø 26 mm and Ø 40 mm). They enable the inspection of pipes from Ø40 mm to Ø200 mm. In addition, there is the typical Wöhler control panel for easy control of the camera head: 360° rotatable, 180° swivelling and with optimum illumination, the camera can inspect the pipe run from all sides. Particularly practical: after the all-round view, the home function automatically aligns the camera angle straight ahead again with just one press of a button. The camera's journey through the pipe section can be recorded as a video. Even 87° bends along the pipe are no obstacle. If a damaged area is detected, a photo can also be quickly taken and saved with the press of a button.

With the 20 m long push rod and the pan & tilt colour camera head, you won't miss a thing, even in the house connection line.