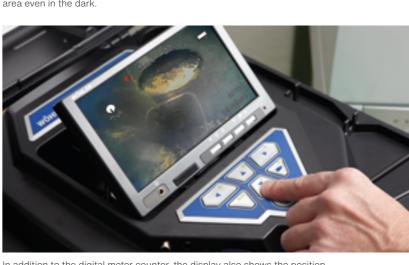

We have mastered the art of pinpointing the affected area, allowing you to conduct the repair with precision. In addition to the meter counter, the position of the head is shown on the display. This is a huge help when dealing with extensive pipe networks. On the screen, you can always clearly see where the top and bottom are and by how many degrees the camera is being moved up or down. Even radio localisation of the camera head is easily possible - with the Wöhler L 200 Locator.

NimH battery & charger

In addition to the digital meter counter, the display also shows the position of the head. The home button returns the camera head to its original position

- detection

Thanks to the optimum illumination of the colour camera head and optional additional lighting, the camera delivers razor-sharp images of the inspection area even in the dark.