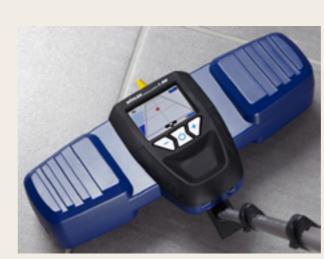

Thanks to the plugable Wöhler camera heads, pipes from Ø 40 mm to Ø 200 mm can be easily inspected. This picture shows the Wöhler

Ø 200 mm can be easily inspected. This picture shows the Wöhler pan & tilt camera head Ø 40.