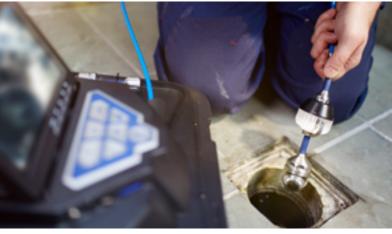

#### X Application

Damage analysis and inspection of:

- Waste water pipes from Ø 40 mm
- ► House connections up to Ø 200 mm
- Exhaust systems from Ø 56 mm
- Air ducts from ventilation systems
- Intermediate ceilings, cavities, shafts

### **Applications**

The camera head of the Wöhler VIS 350 is equipped with a transmitter as standard and can therefore be easily located with the Wöhler L 200 Locator.

 $87^{\circ}$  bends are effortlessly mastered by the colour camera head, which can be rotated  $360^{\circ}$  and swivelled  $180^{\circ}.$ 