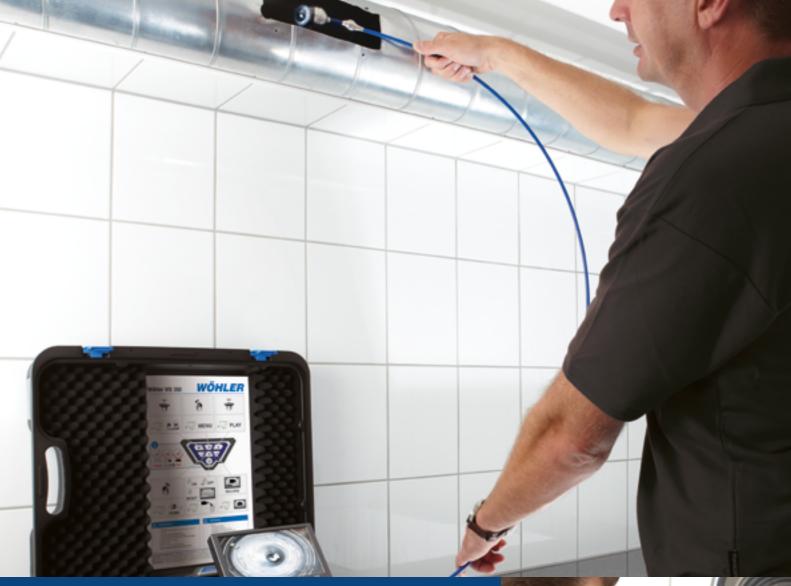

Thanks to the plugable Wöhler camera heads, pipes from Ø 40 mm to Ø 200 mm can be easily inspected. This picture shows the Wöhler

Ø 200 mm can be easily inspected. This picture shows the Wöhler pan & tilt camera head Ø 40.

With the 20 m long push rod and the pan & tilt colour camera head, you won't miss a thing, even in the house connection line.