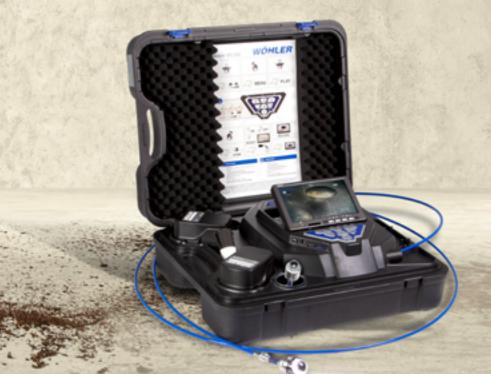

### Intelligent camera head that guides and analyses its surroundings

Video inspection in a case: If you need to inspect waste water pipes, flue gas and ventilation pipes or industrial plants, the Wöhler VIS 350 camera system not only provides you with everything you need - you can also use it to precisely document and even localise damaged areas.

The camera system from Wöhler is compact and safe for transport in a hardshell case. It consists of a 20 m long push rod with reel, a colour camera head with a diameter of 40 mm and a large colour monitor. Two different camera heads can even be connected to the Wöhler VIS 350 Visual Inspection Camera (Ø 26 mm and Ø 40 mm). They enable the inspection of pipes from Ø40 mm to Ø200 mm. In addition, there is the typical Wöhler control panel for easy control of the camera head: 360° rotatable, 180° swivelling and with optimum illumination, the camera can inspect the pipe run from all sides. Particularly practical: after the all-round view, the home function automatically aligns the camera angle straight ahead again with just one press of a button. The camera's journey through the pipe section can be recorded as a video. Even 87° bends along the pipe are no obstacle. If a damaged area is detected, a photo can also be quickly taken and saved with the press of a button.