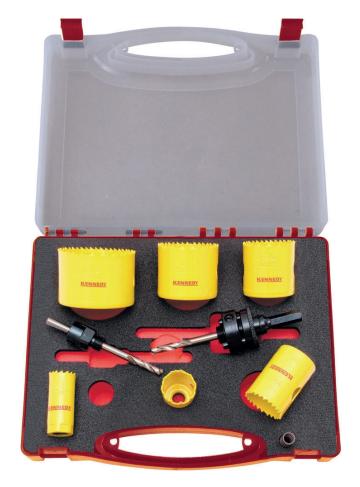

### 9 Piece Constant Pitch Holesaw Kit

KEN-050-2000K

#### Engineer's Kit

Featuring bi-metal holesaws with hardened HSS cutting edge.

- Constant pitch: 6 teeth per inch
- Max. cutting depth: 38mm
- Heavy duty shatter-resistant construction
- Ideal for cutting thin sheet materials up to 3mm thick
- For producing high quality holes in wood, steel, brass, bronze, cast iron, aluminium and plastic
- Supplied in a robust plastic carry case

#### Kit contents:

1x each 22, 29, 35, 44, 51 and 64mm holesaw

1x each K4 and K10 arbor with pilot drills

1x K7 retaining spring